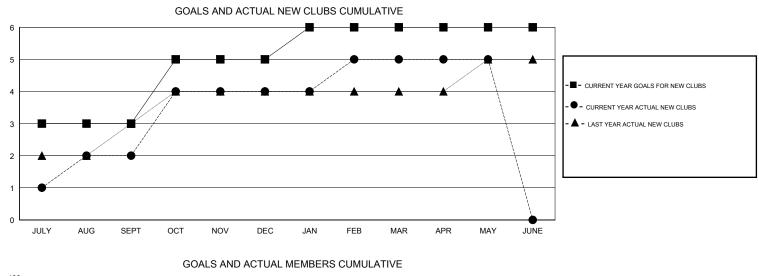

## LOCATION INDIA

GMT CA 6

| Clubs<br>RESULTS FOR 2015-2016 |   |   |    |     | Members<br>RESULTS FOR 2015-2016 |      |     |     |      |
|--------------------------------|---|---|----|-----|----------------------------------|------|-----|-----|------|
|                                |   |   |    |     |                                  |      |     |     |      |
| JULY/AUG/SEPT                  | 3 | 2 | 0  | 2   | JULY/AUG/SEPT                    | 160  | 123 | 190 | -67  |
| OCT/NOV/DEC                    | 2 | 2 | 0  | 2   | OCT/NOV/DEC                      | 90   | 111 | 36  | 75   |
| JAN/FEB/MAR                    | 1 | 1 | 2  | -1  | JAN/FEB/MAR                      | 120  | 46  | 61  | -15  |
| APR/MAY/JUNE                   | 0 | 0 | 10 | -10 | APR/MAY/JUNE                     | -100 | 33  | 191 | -158 |