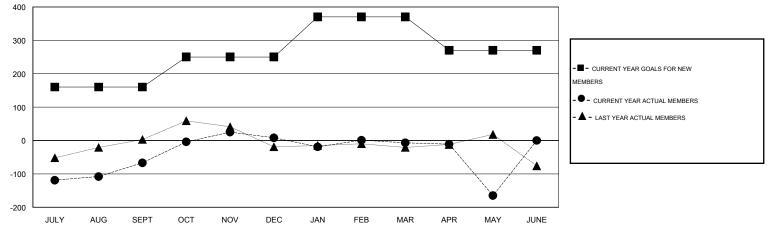

## LOCATION INDIA

GMT CA 6

| Clubs<br>RESULTS FOR 2015-2016 |   |   |    |     | Members<br>RESULTS FOR 2015-2016 |      |     |     |      |
|--------------------------------|---|---|----|-----|----------------------------------|------|-----|-----|------|
|                                |   |   |    |     |                                  |      |     |     |      |
| JULY/AUG/SEPT                  | 3 | 2 | 0  | 2   | JULY/AUG/SEPT                    | 160  | 123 | 190 | -67  |
| OCT/NOV/DEC                    | 2 | 2 | 0  | 2   | OCT/NOV/DEC                      | 90   | 111 | 36  | 75   |
| JAN/FEB/MAR                    | 1 | 1 | 2  | -1  | JAN/FEB/MAR                      | 120  | 46  | 61  | -15  |
| APR/MAY/JUNE                   | 0 | 0 | 10 | -10 | APR/MAY/JUNE                     | -100 | 33  | 191 | -158 |